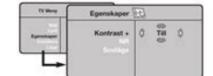

## Philips pz1 tv manual

Installera meny: se s. 7

Egenskaper meny: •Kontrast+: relaterar oavbrutet den mörka: delen av bilden till svart. • NR (Volym begränsning): används för att minska brus (snö). Denna inställning är värdefull vid dälig mottagning. Observenz: Om du vill logro inställningorno Kontrast+ och NR onvänder du alternativet Logring på menyn Bild. Sovläge: för att välja en tid för automatisk väckning.